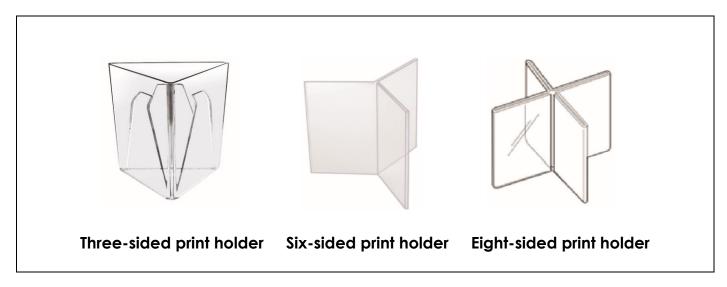

### **Associated Products**

| Paper size guide |         |   |      |              |   |       |  |
|------------------|---------|---|------|--------------|---|-------|--|
| Size             | WxH(mm) |   |      | WxH (inches) |   |       |  |
|                  | mm      | х | mm   | in           | х | in    |  |
| 0                | 841     | х | 1189 | 33.10        | Х | 46.80 |  |
| 1                | 594     | х | 841  | 23.40        | х | 33.10 |  |
| 2                | 420     | х | 594  | 16.50        | х | 23.40 |  |
| 3                | 297     | х | 420  | 11.70        | х | 16.50 |  |
| 4                | 210     | х | 297  | 8.30         | х | 11.70 |  |
| 5                | 148     | х | 210  | 5.80         | х | 8.30  |  |
| DL               | 95      | х | 210  | 3.90         | х | 8.30  |  |
| 6                | 105     | х | 148  | 4.10         | х | 5.80  |  |
| 7                | 74      | х | 105  | 2.90         | х | 4.10  |  |
| 8                | 52      | х | 74   | 2.00         | х | 2.90  |  |