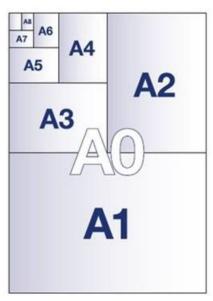

### **Associated Products**

| Paper size guide |         |   |      |              |   |       |  |
|------------------|---------|---|------|--------------|---|-------|--|
| Size             | WxH(mm) |   |      | WxH (inches) |   |       |  |
|                  | mm      | х | mm   | in           | х | in    |  |
| 0                | 841     | х | 1189 | 33.10        | Х | 46.80 |  |
| 1                | 594     | х | 841  | 23.40        | х | 33.10 |  |
| 2                | 420     | х | 594  | 16.50        | х | 23.40 |  |
| 3                | 297     | х | 420  | 11.70        | х | 16.50 |  |
| 4                | 210     | х | 297  | 8.30         | х | 11.70 |  |
| 5                | 148     | х | 210  | 5.80         | х | 8.30  |  |
| DL               | 95      | х | 210  | 3.90         | х | 8.30  |  |
| 6                | 105     | х | 148  | 4.10         | х | 5.80  |  |
| 7                | 74      | х | 105  | 2.90         | х | 4.10  |  |
| 8                | 52      | х | 74   | 2.00         | х | 2.90  |  |