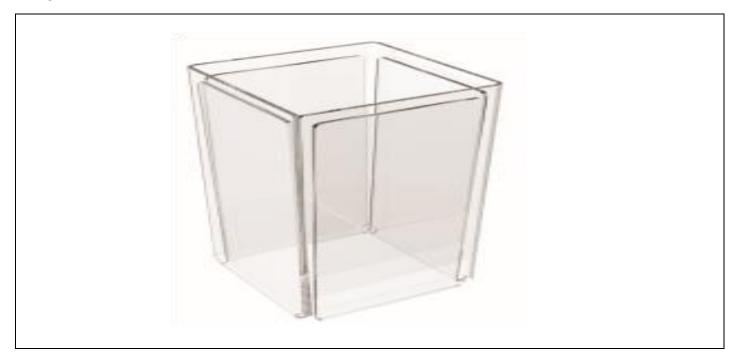

# PRODUCT DATA SHEET

| Description | Four-sided print holder |
|-------------|-------------------------|
| Material    | Acrylic                 |
| Colour      | Clear                   |
| Size(s)     | A6, DL, A5, A4          |
| Orientation | Portrait                |

### Features and benefits

- Four-sided display holder
- Easily interchangeable
- Robust and hardwearing
- Excellent strength, rigidity, transparency, and optical clarity
- 50% lighter and 30 x stronger than glass
- Shatterproof and UV resistant
- Bespoke sizes and designs available