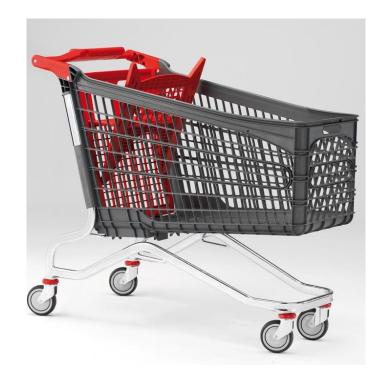

# HYBRID TROLLEYS

- Traditional shopping trolleys are made from zinc-plated steel wire and tube. This means they...
  - Are heavy for customers to manoeuvre.
  - Are valuable as metal scrap.
  - Can cause damage to shop-fittings, particularly glass doors.
  - Can twist or bend out of shape.
  - Wires in the basket can come loose and cause injury.
  - Only offer the handle area for branding.
- Hybrids are made from a strong plastic basket fixed to a zinc plated steel chassis. This means they...
  - Are lighter for customers to manoeuvre.
  - Difficult to disassemble plus less than half the metal content of a traditional trolley therefore no value as metal scrap.
  - Glance off glass doors and shop-fittings without scratching.
  - The plastic has memory so bounces back into shape immediately on impact without twisting or breaking.
  - Can be manufactured in corporate colours and from recycled plastic materials therefore have an increased brand value.

## HYBRID TROLLEY FEATURES

- We offer a full range from 80 Litre to 240 Litre Capacity.
- Double Function Child Seats are available in most of the sizes of trolley.
- Customisable.
- Different standard RAL colour baskets or they can be manufactured in a corporate colour.
- Accessory options available such as advertising holders, cup holders, phone holders, trolley locking mechanisms, travelator wheels, braked castors etc.
- Chassis options of standard or anti-theft, lower platforms and crate holders available.
- Ergonomic shaped baskets that minimise impact on shop-fittings, people and cars.
- In Grey or Black they can be made from recycled plastic material, taking single use waste and turning it into a
  useful product.
- Tente Wheels and Systec Handles.
- Spare Parts available.
- Can be cleaned and maintained in the same way as metal trolleys.
- UV stable plastic that will not fade or corrode being kept outside.
- Tested the same as any metal trolley and shown to be as durable.