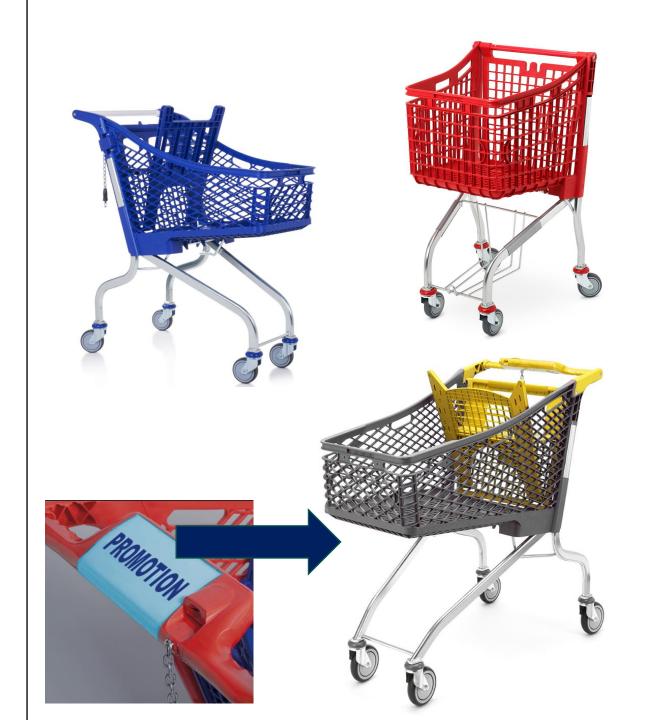

# HYBRID TROLLEYS

- Traditional shopping trolleys are made from zinc-plated steel wire and tube. This means they...
  - Are heavy for customers to manoeuvre.
  - Are valuable as metal scrap.
  - Can cause damage to shop-fittings, particularly glass doors.
  - Can twist or bend out of shape.
  - Wires in the basket can come loose and cause injury.
  - Only offer the handle area for branding.
- Hybrids are made from a strong plastic basket fixed to a zinc plated steel chassis. This means they...
  - Are lighter for customers to manoeuvre.
  - Difficult to disassemble plus less than half the metal content of a traditional trolley therefore no value as metal scrap.
  - Glance off glass doors and shop-fittings without scratching.
  - The plastic has memory so bounces back into shape immediately on impact without twisting or breaking.
  - Can be manufactured in corporate colours and from recycled plastic materials therefore have an increased brand value.

## HYBRID TROLLEY FEATURES

- We offer a full range from 80 Litre to 240 Litre Capacity.
- Double Function Child Seats are available in most of the sizes of trolley.
- Customisable.
- Different standard RAL colour baskets or they can be manufactured in a corporate colour.
- Accessory options available such as advertising holders, cup holders, phone holders, trolley locking mechanisms, travelator wheels, braked castors etc.
- Chassis options of standard or anti-theft, lower platforms and crate holders available.
- Ergonomic shaped baskets that minimise impact on shop-fittings, people and cars.
- In Grey or Black they can be made from recycled plastic material, taking single use waste and turning it into a
  useful product.
- Tente Wheels and Systec Handles.
- Spare Parts available.
- Can be cleaned and maintained in the same way as metal trolleys.
- UV stable plastic that will not fade or corrode being kept outside.
- Tested the same as any metal trolley and shown to be as durable.