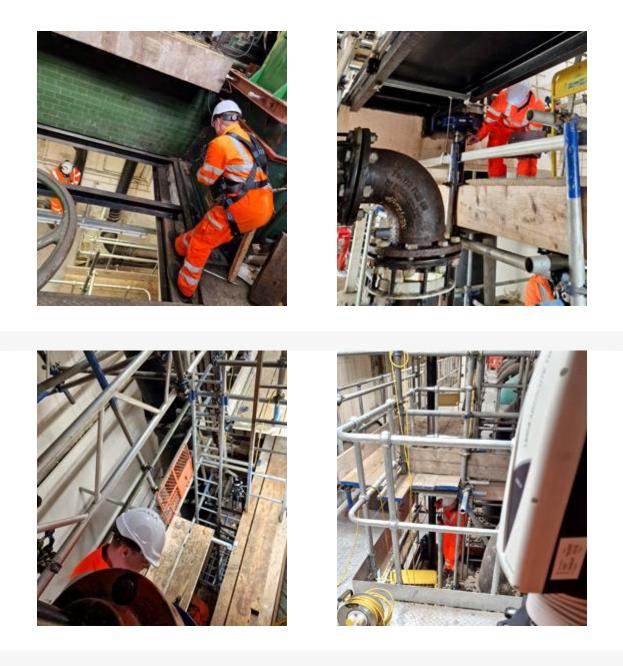

## **JOB HIGHLIGHT**

Our engineers recently worked 6 storeys beneath London's Mogden Sewage Treatment Works, aligning 6 bearings, each on a different level. Despite no clear line of sight, our engineers aligned everything within the bearing specification of +/- 0.25.