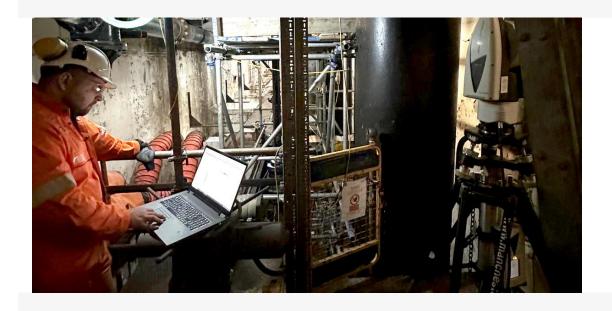

## **JOB HIGHLIGHT**

Our engineers recently worked 6 storeys beneath London's Mogden Sewage Treatment Works, aligning 6 bearings, each on a different level. Despite no clear line of sight, our engineers aligned everything within the bearing specification of +/- 0.25.