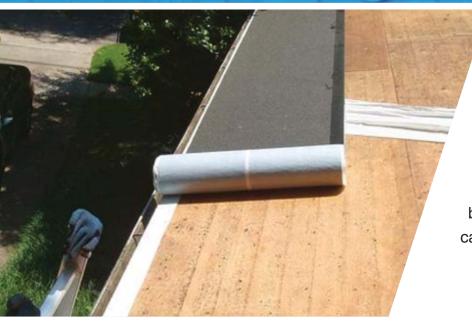

# **Self Adhesive Roofing Felt**

Viapol Line. A is a flame free cold applied high performance, self-adhering system for refurbishment and new building applications.

It is a safe and easy to apply alternative to torch applied systems when regulations or circumstances prohibit the use naked flames as part of a system with various underlays.

### Carbon capture membranes

Viapol Line. A is a flame free cold applied high performance, self - adhering system for refurbishment and new building applications. It is a safe and easy to apply alternative to torch applied systems where regulations or circumstances prohibit the use means. It can be used as part of a system with various underlays.