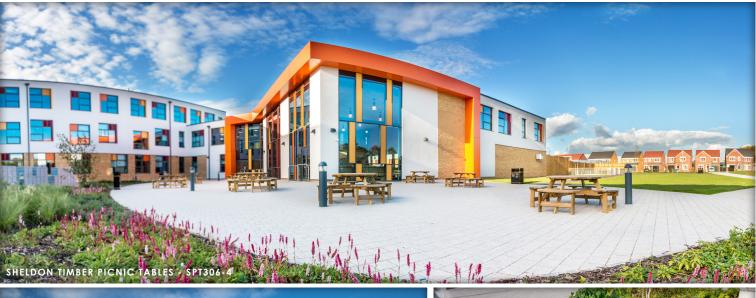

## CASE STUDY REF: LDINV 2104 HAMPTON GARDENS SCHOOL

Project Name: Hampton Gardens School Peterborough

## Contractor: Carillion

Shane Miłchell (Siłe Manager) Ben Turner (Quantity Surveyor) Marie Jackson (Design Manager)

Architect: Colour Urban Design Ltd

Hampton Gardens School is a brand new Secondary School designed to accommodate 1,500 students in Years 7-13. Langley Design were engaged by Carillion at an early stage to provide cost effective solutions for the canopies, cycle stores and external furniture to compliment the new surroundings.