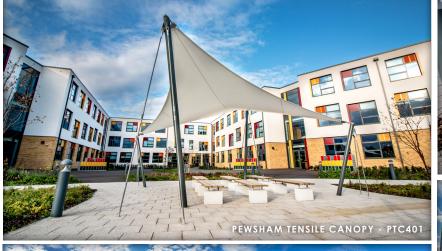

## CASE STUDY REF: LDINV 2104 HAMPTON GARDENS SCHOOL

Project Name: Hampton Gardens School Peterborough

## Contractor: Carillion

Shane Miłchell (Siłe Manager) Ben Turner (Quantity Surveyor) Marie Jackson (Design Manager)

Architect: Colour Urban Design Ltd

Hampton Gardens School is a brand new Secondary School designed to accommodate 1,500 students in Years 7-13. Langley Design were engaged by Carillion at an early stage to provide cost effective solutions for the canopies, cycle stores and external furniture to compliment the new surroundings.