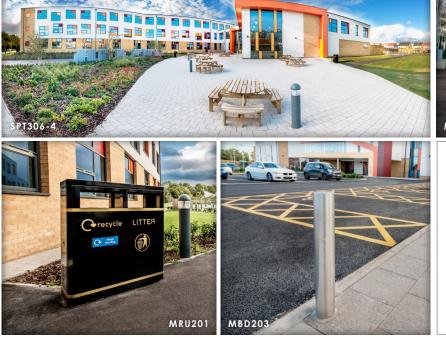

## CASE STUDY REF: LDINV 2104 HAMPTON GARDENS SCHOOL

Project Name: Hampton Gardens School Peterborough

## Contractor: Carillion

Shane Miłchell (Siłe Manager) Ben Turner (Quantity Surveyor) Marie Jackson (Design Manager)

Architect: Colour Urban Design Ltd

Hampton Gardens School is a brand new Secondary School designed to accommodate 1,500 students in Years 7-13. Langley Design were engaged by Carillion at an early stage to provide cost effective solutions for the canopies, cycle stores and external furniture to compliment the new surroundings.