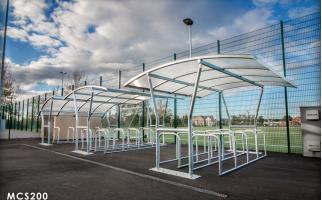

## Contractor: Carillion

Shane Miłchell (Siłe Manager) Ben Turner (Quantity Surveyor) Marie Jackson (Design Manager)

Architect: Colour Urban Design Ltd

Hampton Gardens School is a brand new Secondary School designed to accommodate 1,500 students in Years 7-13. Langley Design were engaged by Carillion at an early stage to provide cost effective solutions for the canopies, cycle stores and external furniture to compliment the new surroundings.