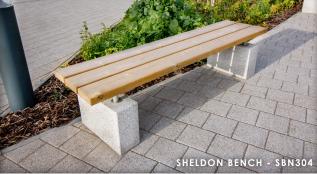

## CASE STUDY REF: LDINV 2104 HAMPTON GARDENS SCHOOL

Project Name: Hampton Gardens School Peterborough

## Contractor: Carillion

Shane Miłchell (Siłe Manager) Ben Turner (Quantity Surveyor) Marie Jackson (Design Manager)

Architect: Colour Urban Design Ltd

Hampton Gardens School is a brand new Secondary School designed to accommodate 1,500 students in Years 7-13. Langley Design were engaged by Carillion at an early stage to provide cost effective solutions for the canopies, cycle stores and external furniture to compliment the new surroundings.