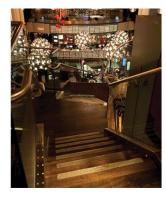

## AATi Anti-slip Stair Nosings for Hippodrome Casino

One of the most famous buildings in the West End had a £40million refurbishment. AATi have the safest and the longest lasting stair nosings on the market installed throughout the Casino.

There was only one safe bet when the stair nosings were chosen! AATi Antislip stair nosing SN9/55 in Cast Aluminium.

AATi were on hand to supply their Cast Metal Antislip Stair Nosings for this European Award Winning Casino in the heart of London's Piccadilly.

The casino boasts three floors offering the finest table gaming and latest electronic games and slots from across the world, this venue accommodates for both seasoned gamblers and casino novices alike. The main arena gaming floor has a central bar and full-height ceiling stretching up to the minstrel's gallery of the original theatre.

This establishment has thousands of visitors every week and requires the very best stair nosings on the market!