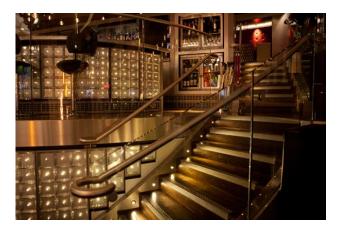

## AATi Anti-slip Stair Nosings for Hippodrome Casino

One of the most famous buildings in the West End had a £40million refurbishment. AATi have the safest and the longest lasting stair nosings on the market installed throughout the Casino.

There was only one safe bet when the stair nosings were chosen! AATi Antislip stair nosing SN9/55 in Cast Aluminium.

AATi were on hand to supply their Cast Metal Antislip Stair Nosings for this European Award Winning Casino in the heart of London's Piccadilly.

The casino boasts three floors offering the finest table gaming and latest electronic games and slots from across the world, this venue accommodates for both seasoned gamblers and casino novices alike. The main arena gaming floor has a central bar and full-height ceiling stretching up to the minstrel's gallery of the original theatre.

This establishment has thousands of visitors every week and requires the very best stair nosings on the market!