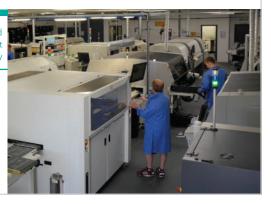

One of the principles underpinning WPS is its continued investment in the latest technology. This helps WPS provide ample capacity with a technically advanced range of services, while also remaining competitive.

Recent additions to the plant list include a selective soldering system and 3D automated optical inspection equipment, as well as upgrades to the surface mount department. This has enhanced the company's capacity of 200,000 component placements per hour. It also allows WPS to assemble PCBs up to 1,300 by 500mm in a fully automated process and to place BGAs and fine pitch devices down 01005.

www.wps.co.uk

WPS has upgraded its surface mount facility

AN AGILE, RESPONSIVE, RELIABLE CONTRACT MANUFACTURER **BUILDING ON YOUR DESIGN** 

Visit our website to see our full capabilities and videos of our main processes