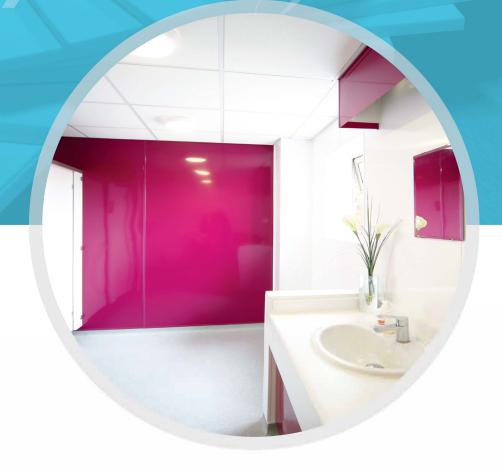

## Gloss range • White & vibrant colours

**Sheet sizes:** 2500 x 1220mm • 3050 x 1220mm

Thickness: 2.5mm

White

Fuchsia

Ash

Lime

Slate

Avocado

Plum

Grape

Lagoon

Please note: Colours shown are for illustrative purposes only, samples available on application • LRV = Light reflective value