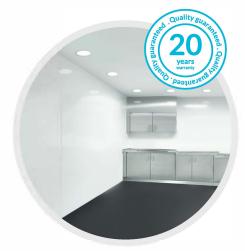

## **Brilliant** white

**Sheet sizes:** 2440 x 1220mm • 3050 x 1220mm

(Other lengths available from stock)

Thicknesses: 1.5mm • 2mm • 2.5mm • 3mm