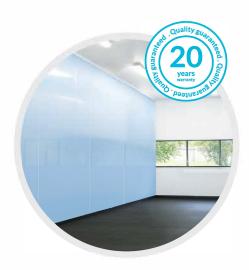

## Satin range • Pastel colours

**Sheet sizes:** 2500 x 1220mm • 3050 x 1220mm

Thickness: 2.5mm

Pebble

Sky

Willow

Mint

**Please note:** Ivory is a precise colour match to the standard oyster colours available.