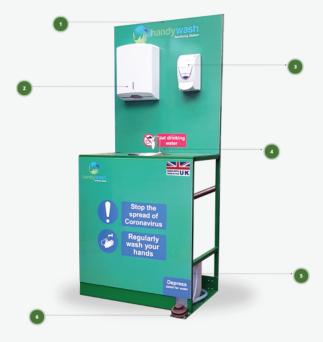

- Mild Steel Powder Coated Body
- 2 Paper Towel Holder
- Hand Sanitiser
  Dispenser
- 4 Clean Water Dispenser
- **5** Foot Pedal Mechanism
- 6 Foot Pedal Operated

Minimises transmission and provides everything needed to clean hands against Coronavirus in line with UK NHS guidelines.

Highly Visual Design

Raises awareness of a need for high level on-site personal hygiene.

Regular and effective personnel hygiene will minimise time lost to illness in the workplace.

Easily Located

Durable wheels allow the hand wash unit to be easily moved around site, relocated and transported for refilling and emptying when required.

These innovative, hand wash stations are fully mobile and easily transported around any site – inside or out.

Simple to operate and maintain – no water supply or waste pipework is required.

**\** 01909 774 836