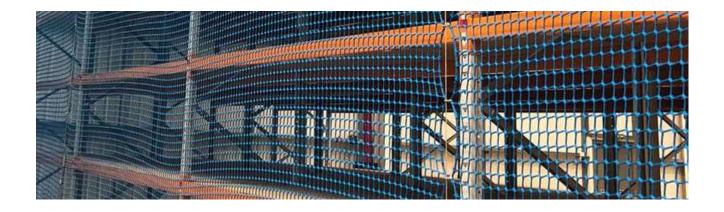

### WAREHOUSE NETTING

Our Warehouse Netting safety netting solution provides a safe, easy to install and practical resolution to avoid accidents in working environments. The netting offers many applications within a warehouse or storage facility, including:

- · Back Of Rack Netting
- Back Of Shelving Netting
- · Conveyor Net
- Tunnel Net
- · Dock Door Netting
- Handrail Net
- Mezzanine Floor Net
- · Special Application Netting

The flexibility of the netting structure minimises the possibility of falling objects by spreading the impact of the load consistently across the system.

Our netting comes in a range of colours, sizes and strengths and is easy to install. The polypropylene mesh can be put up and taken down quickly as required making it a cost effective alternative to a steel mesh system, which is prone to erosion and damage.

Rack & Shelf Labels (UK) Limited warehouse netting system is tailor-made specifically to the size requirements of the project. This means that the netting comes complete with all of the required fixing tools and there is no cutting or alteration needed on site reducing the installation time and impact on the operation.