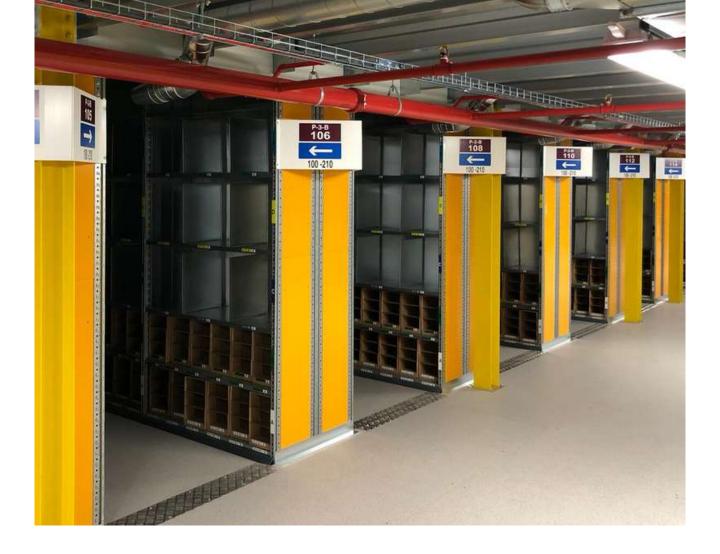

### WAREHOUSE SIGNS

At Rack & Shelf Labels (UK) Limited we supply a comprehensive range of internal and external signage which helps identify a particular area, warn of danger and provide detailed advice. The most popular signs that we produce for our customers are:

#### • Aisle Markers

Our aisle markers are used in many of the UK's busiest distribution centres to clearly define aisles for a smooth operation.

#### Dock Door Signs

Dock doors signs are fixed to the inside and outside of the door to identify loading or docking areas.