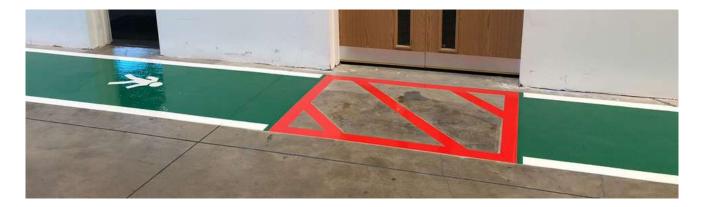

## WAREHOUSE LINE MARKING

We are specialists in the supply and installation of internal and external warehouse line and floor marking; providing a complete and fully managed service.

The three main types of floor preparation for line marking that we offer are:

- · Shot Blasted
- · Diamond Shaved
- Unprepared

Warehouse line and floor marking involves preparing the floor and applying paint to the floor in order to produce markings that include:

- Pedestrian Walkways
- Pallet Lanes
- Hatched Areas
- · Zebra Crossings
- Parking Bays
- Directional Arrows
- Text and Graphics

Support and advice is provided during your project with layout drawings, product recommendations and delivery scheduling.