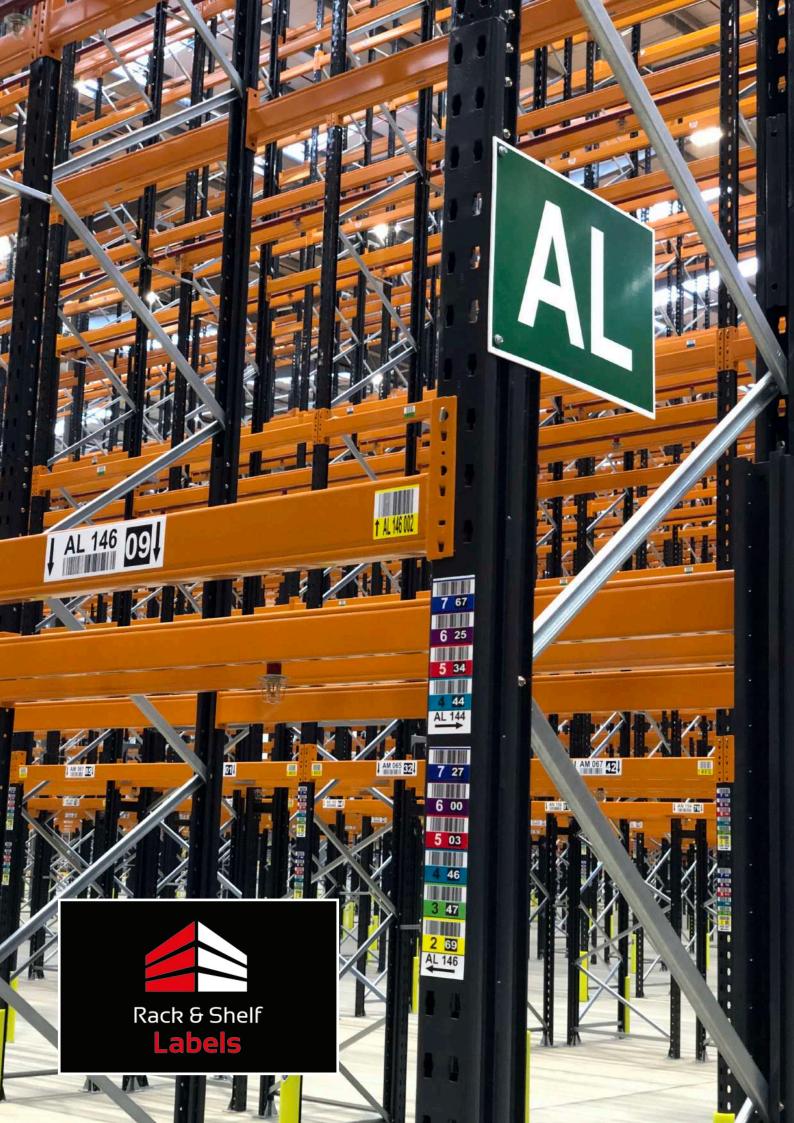

### WAREHOUSE SIGNS

At Rack & Shelf Labels (UK) Limited we supply a comprehensive range of internal and external signage which helps identify a particular area, warn of danger and provide detailed advice. The most popular signs that we produce for our customers are:

#### • Aisle Markers

Our aisle markers are used in many of the UK's busiest distribution centres to clearly define aisles for a smooth operation.

### WAREHOUSE LABELS

At Rack & Shelf Labels (UK) Limited we offer a wide range of labelling solutions to suit all types of environments and operation.

All of our warehouse labels are designed and produced in-house by our experienced team, working with our customer at each stage of the process.

- Asset Labels
- Blank & Sequential Labels
- Blank Labels
- Box Labels
- Bulk Floor Storage Bin Labels
- Cage Labels
- Chute Labels
- Floor Labels
- Flue Spacer Labels
- Garment Hanging Labels
- Metal Labels
- Pallet Labels
- Racking Beam Location Labels
- Racking Check Digit Labels
- · Racking Level Indicator Labels
- Racking Step Multi Barcode Location Labels
- Racking Upright Frame Multi Barcode Location Labels
- · Retro-reflective Labels
- Shelving Beam Location Labels
- Shelving Check Digit Labels
- Shelving Level Indicator Labels
- SKU Labels
- Tote & Bin Labels