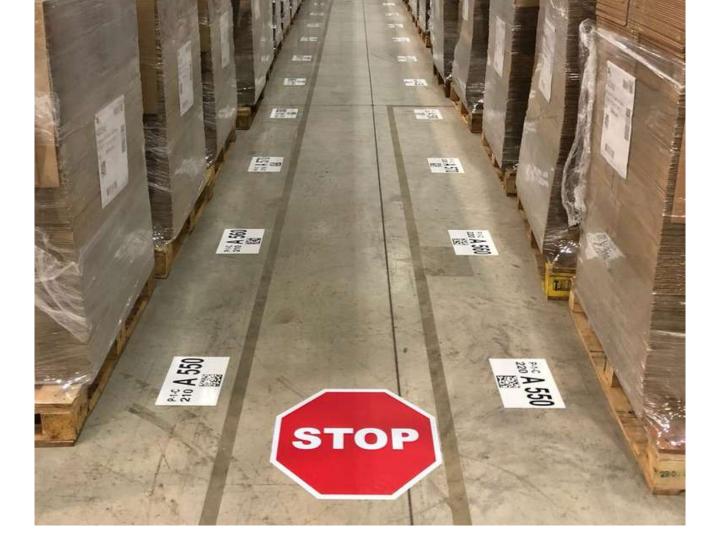

#### Warehouse Floor Signs

Hard wearing floor signs and graphics provide essential health and safety advice and information.

#### Pallet Markers

Pallet Markers provide a grid system on the floor to identify where to store pallets.