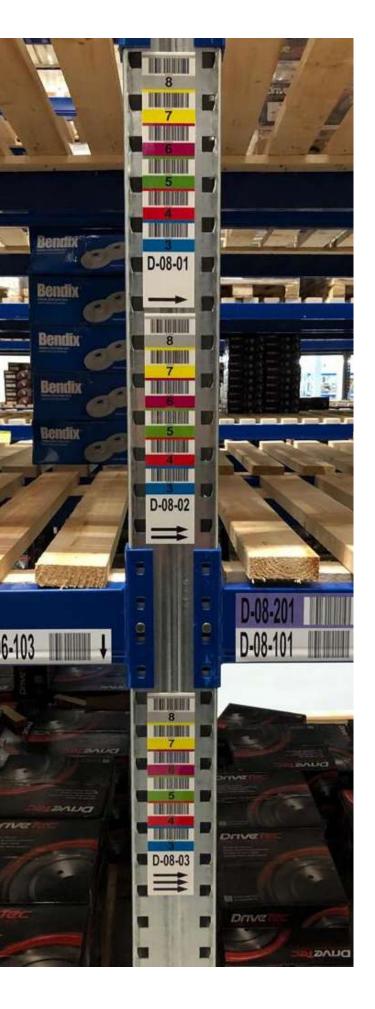

### WAREHOUSE LABELS

At Rack & Shelf Labels (UK) Limited we offer a wide range of labelling solutions to suit all types of environments and operation.

All of our warehouse labels are designed and produced in-house by our experienced team, working with our customer at each stage of the process.

- Asset Labels
- Blank & Sequential Labels
- Blank Labels
- Box Labels
- Bulk Floor Storage Bin Labels
- Cage Labels
- Chute Labels
- Floor Labels
- Flue Spacer Labels
- Garment Hanging Labels
- Metal Labels
- Pallet Labels
- Racking Beam Location Labels
- Racking Check Digit Labels
- · Racking Level Indicator Labels
- Racking Step Multi Barcode Location Labels
- Racking Upright Frame Multi Barcode Location Labels
- · Retro-reflective Labels
- Shelving Beam Location Labels
- Shelving Check Digit Labels
- Shelving Level Indicator Labels
- SKU Labels
- Tote & Bin Labels