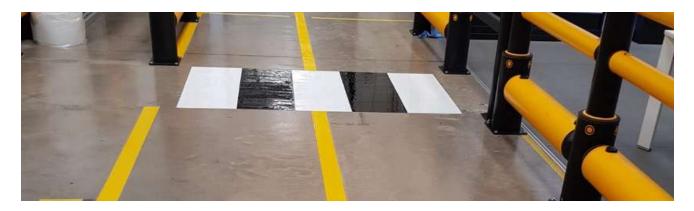

## WAREHOUSE LINE MARKING

We are specialists in the supply and installation of internal and external warehouse line and floor marking; providing a complete and fully managed service.

The three main types of floor preparation for line marking that we offer are:

- · Shot Blasted
- · Diamond Shaved
- Unprepared

Warehouse line and floor marking involves preparing the floor and applying paint to the floor in order to produce markings that include:

- Pedestrian Walkways
- Pallet Lanes
- Hatched Areas
- · Zebra Crossings
- Parking Bays
- Directional Arrows
- Text and Graphics