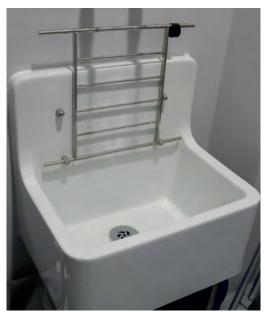

#### SanCeram Chartham Cleaners Sink

Stock Code: CHSK101

Our SanCeram Chartham 520mm fireclay Cleaners Sink with 250mm high back, is hardwearing and perfect for use in Schools, particualry in Caretakers areas.