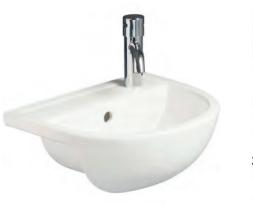

# SanCeram Shenley Slim Semi-recessed Basin 400 RHTH

Stock Code: SHWB105

Our SanCeram Shenley 400mm Slim Semi-recessed Basin is ideal for small areas where space is at a premium, whilst also allowing a clean installation into a vanity unit.

- Right hand tap hole position for use with a mono block tap
- · Overflow to reduce risk of flooding
- · Bottom outlet for easy maintenance
- Manufactured from high quality vitreous china to BS 3402