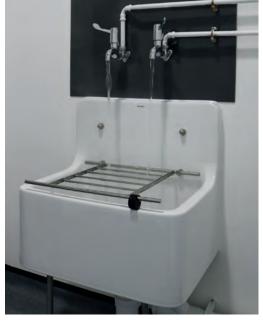

#### SanCeram Chartham Cleaners Sink

Stock Code: CHSK101

Our SanCeram Chartham 520mm fireclay Cleaners Sink with 250mm high back, is hardwearing and perfect for use in Schools, particualry in Caretakers areas.

- · High built in splash back
- Compatible with wall mounted taps for use in clearers areas
- Hinged bucket grate available separately
- Stainless steel legs available separately

Whether you are a SEN school looking for easy to use Toggle Taps, a primary school looking for Self-closing Taps to ensure there is no accidental flooding, or a college looking for Sensor Taps to ensure maximum user hygiene, we have a solution for you. We have options that are WRAS approved and those that will save you water and money. Our full Brassware range and lead times can be viewed online here.