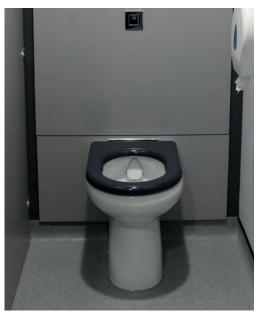

## SanCeram Shenley Back to Wall 350 Toilet Pan

Stock Code: SHWC101

Our SanCeram Shenley Back to Wall toilet pan is the ideal height for young children, to encourage and support independent use.

- Low height, 350mm from floor to rim, ideal for use in early years education settings
- · Suitable for pre-schools to help support children with toilet training
- Sleek smooth lines allow for easy cleaning
- Manufactured from high quality vitreous china to BS 3402
- Meets all BS EN 997:2018