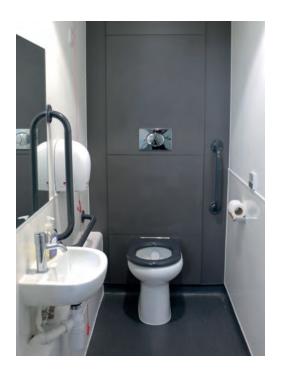

Our Doc M solutions have been designed to ensure compliancy whilst providing users with a safe, practical and modern accessible washroom. All packs comprise of WCs and seats, cisterns, hand-rinse basins, mixer taps and appropriate grab rails. Available in left and right handing, our WC Doc M packs come in various colours and styles with our Close Coupled WC Doc M pack being our most popular choice for education environments. We have various other pack options including those with Stainless Steel and Chrome grab rails through to our Sensor range for the more luxurious washroom. Our full range and lead times can be viewed online here.

# **SanCeram Close Coupled WC Doc M Pack**

See website for individual pack skews.

Our SanCeram Close Coupled WC Doc M range is perfect for education accessible washrooms. Including everything you need to ensure it is fit for purpose, with the added bonus of tailoring colours to your decor to ensure that LRV requirements are met.

- · Close Coupled WC Doc M compliant pack supplied in left or right handing
- Grab Rails supplied as Powder Coated Steel in White, Blue, Dark Grey or Stainless Steel
- Co-ordinating Toilet Seat supplied in White, Blue or Dark Grey
- Rimless WC ideal for water saving and increased hygiene
- Arrives boxed with everything included to be Doc M and DDA compliant
- WRAS approved and tested components
- TMV3 approved components
- 25-year warranty on WCs and Basin ceramics

Note: Above image shows SanCeram Close Coupled WC Doc M Pack SCDMCCLW.

Essentials Doc M Pack.

Back to Wall Doc M Pack.

Sensor Doc M Pack.