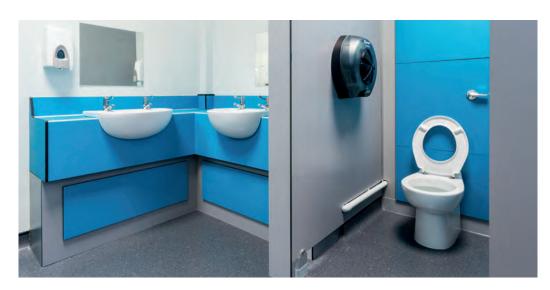

Our extensive range of Basins cover all education requirements, we have Semi-recessed, Under Counter, Wall Hung and Countertop options. So if space is tight or if you need an anti-vandal option then we have a solution. There are also various tap hole options and all of our Basins offer easy installation with full instructions available. Our full Basin range and lead times can be viewed online here.

- · High built in splash back
- Compatible with wall mounted taps for use in clearers areas
- Hinged bucket grate available separately
- Stainless steel legs available separately

Whether you are a SEN school looking for easy to use Toggle Taps, a primary school looking for Self-closing Taps to ensure there is no accidental flooding, or a college looking for Sensor Taps to ensure maximum user hygiene, we have a solution for you. We have options that are WRAS approved and those that will save you water and money. Our full Brassware range and lead times can be viewed online here.