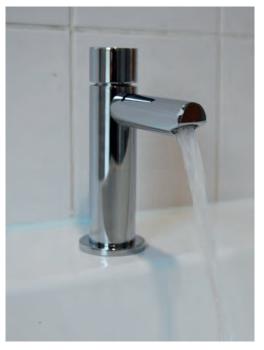

#### SanCeram Basin Mounted Self-closing Mixer Tap

Stock Code: SCBW106

This stylish, chrome tap offers easy press action operation with temperature control. Automatic shut off saves water and money and helps avoid accidental flooding.

- Easy operation handle to adjust temperature
- · Self-closing function reduces water wastage
- Water saving with a 15 second (± 3 sec) flow time at 1 bar pressure
- · Supplied with flexi tails
- DDA Compliant