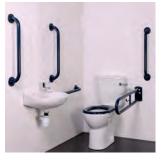

Our Doc M solutions have been designed to ensure compliancy whilst providing users with a safe, practical and modern accessible washroom. All packs comprise of WCs and seats, cisterns, hand-rinse basins, mixer taps and appropriate grab rails. Available in left and right handing, our WC Doc M packs come in various colours and styles with our Close Coupled WC Doc M pack being our most popular choice for education environments. We have various other pack options including those with Stainless Steel and Chrome grab rails through to our Sensor range for the more luxurious washroom. Our full range and lead times can be viewed online here.

# **SanCeram Close Coupled WC Doc M Pack**

See website for individual pack skews.

Our SanCeram Close Coupled WC Doc M range is perfect for education accessible washrooms. Including everything you need to ensure it is fit for purpose, with the added bonus of tailoring colours to your decor to ensure that LRV requirements are met.

- · Close Coupled WC Doc M compliant pack supplied in left or right handing
- Grab Rails supplied as Powder Coated Steel in White, Blue, Dark Grey or Stainless Steel
- Co-ordinating Toilet Seat supplied in White, Blue or Dark Grey
- Rimless WC ideal for water saving and increased hygiene
- Arrives boxed with everything included to be Doc M and DDA compliant
- WRAS approved and tested components
- TMV3 approved components
- 25-year warranty on WCs and Basin ceramics

Note: Above image shows SanCeram Close Coupled WC Doc M Pack SCDMCCLW.

Essentials Doc M Pack.

Back to Wall Doc M Pack.

Sensor Doc M Pack.