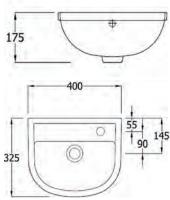

# SanCeram Shenley Slim Semi-recessed Basin 400 RHTH

Stock Code: SHWB105

Our SanCeram Shenley 400mm Slim Semi-recessed Basin is ideal for small areas where space is at a premium, whilst also allowing a clean installation into a vanity unit.

- Right hand tap hole position for use with a mono block tap
- · Overflow to reduce risk of flooding
- · Bottom outlet for easy maintenance
- Manufactured from high quality vitreous china to BS 3402