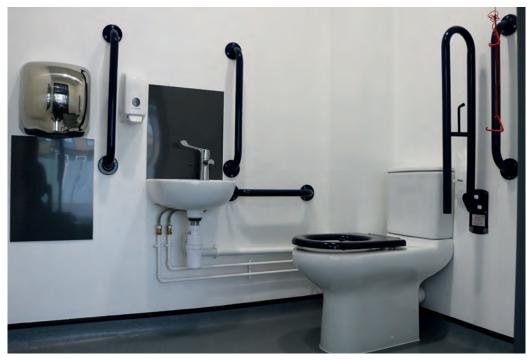

Our Doc M solutions have been designed to ensure compliancy whilst providing users with a safe, practical and modern accessible washroom. All packs comprise of WCs and seats, cisterns, hand-rinse basins, mixer taps and appropriate grab rails. Available in left and right handing, our WC Doc M packs come in various colours and styles with our Close Coupled WC Doc M pack being our most popular choice for education environments. We have various other pack options including those with Stainless Steel and Chrome grab rails through to our Sensor range for the more luxurious washroom. Our full range and lead times can be viewed online here.

# **SanCeram Close Coupled WC Doc M Pack**

See website for individual pack skews.

Our SanCeram Close Coupled WC Doc M range is perfect for education accessible washrooms. Including everything you need to ensure it is fit for purpose, with the added bonus of tailoring colours to your decor to ensure that LRV requirements are met.

- · Close Coupled WC Doc M compliant pack supplied in left or right handing
- Grab Rails supplied as Powder Coated Steel in White, Blue, Dark Grey or Stainless Steel
- Co-ordinating Toilet Seat supplied in White, Blue or Dark Grey
- Rimless WC ideal for water saving and increased hygiene
- Arrives boxed with everything included to be Doc M and DDA compliant
- WRAS approved and tested components
- TMV3 approved components
- 25-year warranty on WCs and Basin ceramics

Note: Above image shows SanCeram Close Coupled WC Doc M Pack SCDMCCLW.

Essentials Doc M Pack.

Back to Wall Doc M Pack.

Sensor Doc M Pack.