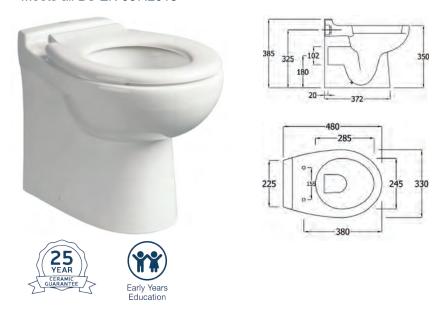

## SanCeram Shenley Back to Wall 350 Toilet Pan

Stock Code: SHWC101

Our SanCeram Shenley Back to Wall toilet pan is the ideal height for young children, to encourage and support independent use.

- Low height, 350mm from floor to rim, ideal for use in early years education settings
- · Suitable for pre-schools to help support children with toilet training
- Sleek smooth lines allow for easy cleaning
- Manufactured from high quality vitreous china to BS 3402
- Meets all BS EN 997:2018