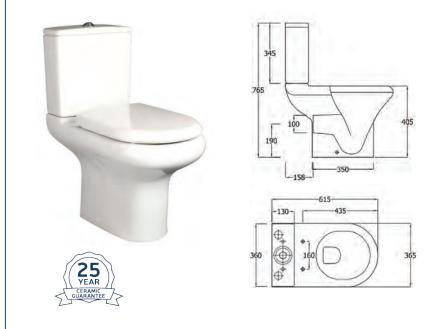

# **SanCeram Chartham Close Coupled Toilet Pack**

Stock Code: CHWC108

Our SanCeram Chartham Close Coupled toilet pan, dual flush push button cistern and soft close seat and cover come in one convenient pack.

- 6/3ltr dual flush push button cistern
- 4.5ltr effective flush volume
- Sleek easy to clean design
- Standard height and projection pan with open rim design
- Manufactured from high quality vitreous china to BS 3402