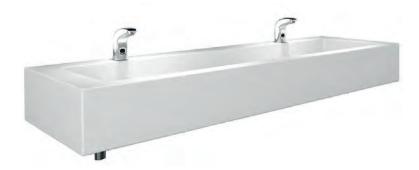

Our stylish, yet timeless Solid Surface Wash Troughs are extremely hardwearing and the perfect addition to any education washroom. They come with a choice of profiles suitable for Wall Mounted or Deck Mounted Taps with Stainless Steel Cantilever Brackets. In addition, our durable and practical Cleaners Sinks are ideal for janitorial use in schools and colleges. <u>Our full Wash Trough range and lead times can be viewed online here</u> and our <u>Cleaners Sinks here</u>.

# SanCeram 1200mm, 1800mm and 2400mm Solid Surface Wash Trough Available for wall or deck mounted taps

Our Solid Surface Wash Troughs are durable yet easily repairable when required. The hygienic smooth surface stops germs harbouring and makes them easy to clean.

- · Strong, robust and repairable material
- Recommended for 2 or 3 wash stations
- Wall mounted installation
- Cantilever Brackets required for installation (sold separately)
- No overflow and single left handed 1 1/2" waste outlet point

Note: Image shows 1200mm Solid Surface Wash Trough, with Deck Mounted Taps.