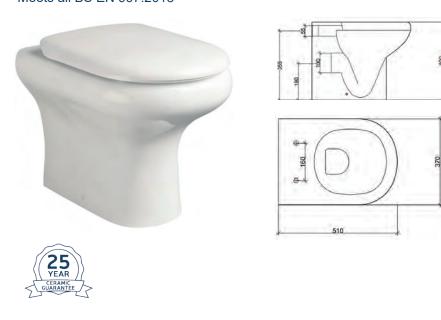

#### SanCeram Chartham Back to Wall Toilet Pan

Stock Code: CHWC102

Our SanCeram Chartham Back to Wall Toilet Pan is a great all-rounder suitable for junior schools, through to colleges and universities.

- Standard height, 400mm from floor to rim
- Durable, robust modern style
- · Sleek smooth lines allow for easy cleaning
- Manufactured from high quality vitreous china to BS 3402
- Meets all BS EN 997:2018