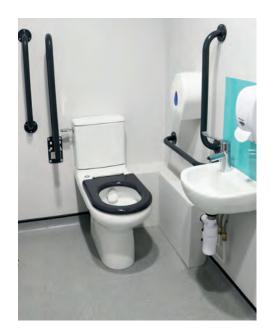

Our Doc M solutions have been designed to ensure compliancy whilst providing users with a safe, practical and modern accessible washroom. All packs comprise of WCs and seats, cisterns, hand-rinse basins, mixer taps and appropriate grab rails. Available in left and right handing, our WC Doc M packs come in various colours and styles with our Close Coupled WC Doc M pack being our most popular choice for education environments. We have various other pack options including those with Stainless Steel and Chrome grab rails through to our Sensor range for the more luxurious washroom. Our full range and lead times can be viewed online here.

# **SanCeram Close Coupled WC Doc M Pack**

See website for individual pack skews.

Our SanCeram Close Coupled WC Doc M range is perfect for education accessible washrooms. Including everything you need to ensure it is fit for purpose, with the added bonus of tailoring colours to your decor to ensure that LRV requirements are met.

Note: Above image shows SanCeram Close Coupled WC Doc M Pack SCDMCCLW.

Essentials Doc M Pack.

Back to Wall Doc M Pack.

Sensor Doc M Pack.