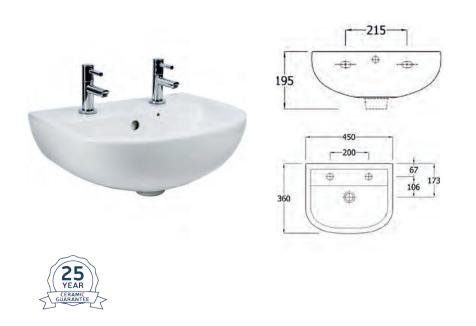

# SanCeram Chartham Wall Hung 450 Basin 2TH

Stock Code: CHWB103

Ideal for where space is restricted, our SanCeram Chartham 450mm Wall Hung Basin with two tap holes offers a sleek, easy to clean design.

- Ideal for use in small spaces
- · Overflow to reduce risk of flooding, no chain hole
- · Bottom outlet for easy maintenance
- Manufactured from high quality vitreous china to BS 3402