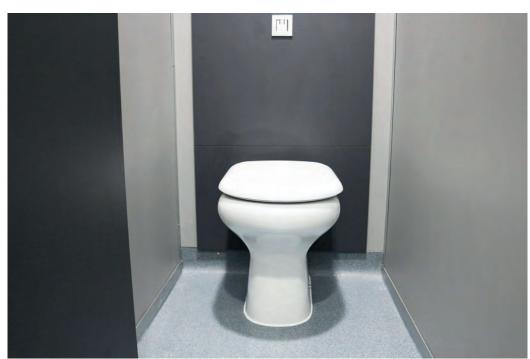

## SanCeram Shenley Back to Wall 350 Toilet Pan

Stock Code: SHWC101

Our SanCeram Shenley Back to Wall toilet pan is the ideal height for young children, to encourage and support independent use.

- Low height, 350mm from floor to rim, ideal for use in early years education settings
- · Suitable for pre-schools to help support children with toilet training
- Sleek smooth lines allow for easy cleaning
- Manufactured from high quality vitreous china to BS 3402
- Meets all BS EN 997:2018

#### SanCeram Chartham Back to Wall Toilet Pan

Stock Code: CHWC102

Our SanCeram Chartham Back to Wall Toilet Pan is a great all-rounder suitable for junior schools, through to colleges and universities.