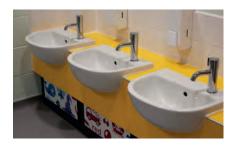

Our extensive range of Basins cover all education requirements, we have Semi-recessed, Under Counter, Wall Hung and Countertop options. So if space is tight or if you need an anti-vandal option then we have a solution. There are also various tap hole options and all of our Basins offer easy installation with full instructions available. Our full Basin range and lead times can be viewed online here.

# SanCeram Shenley 500 Central Tap Hole Countertop Basin Stock Code: SHWB103

Our SanCeram Shenley Counter Top Basin has a 500mm wide bowl and is ideal to reduce splashing when washing, suitable for any education washroom.