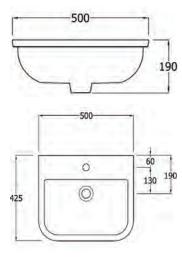

# SanCeram Shenley 500 Central Tap Hole Countertop Basin Stock Code: SHWB103

Our SanCeram Shenley Counter Top Basin has a 500mm wide bowl and is ideal to reduce splashing when washing, suitable for any education washroom.

- Centre tap hole position for use with a mono block tap
- Fully inset countertop basin
- · Overflow to reduce risk of flooding
- · Bottom outlet for easy maintenance
- Manufactured from high quality vitreous china to BS 3402