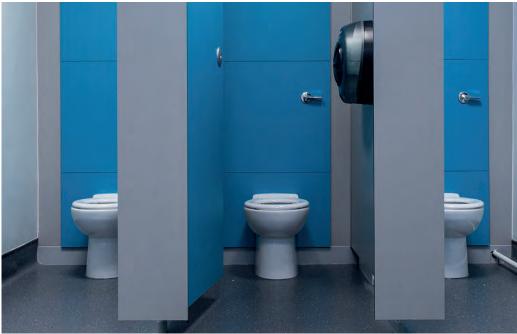

# a your bands!

Above: Little Ripley Day Nursery Below: Hopwood Hall College Right: The Forest School

Above: Primrose Hill Primary School Below: Cottenham Nursery Right: Fairfield School

Specifically designed for education environments, our WCs cover all the features that could be required in nursery and primary schools, right through to colleges and universities. We have lower heights available for younger years, water saving options to help the environment and save money as well as extended projection for disabled and Doc M requirements. <u>Our full WC range and lead times can be viewed online here.</u>