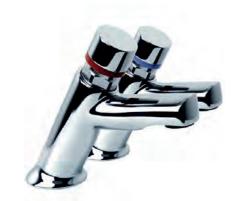

#### **Pair of Contemporary Press Action Taps**

Stock Code: SCBW124

Our SanCeram Pair of Contemporary non concussive Press Action Taps offer easy operation and automatic shut off for water saving.

- Simple press action operation
- Self-closing design ensures taps are not left running
- Reduce water wastage
- 15 second (± 3 sec) flow time at 1 bar pressure
- Blue and red indices provided to identify the water temperature