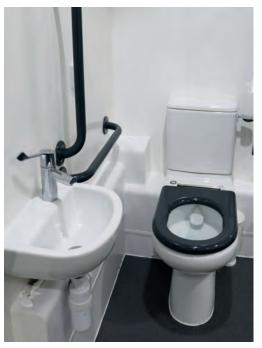

**Their Brief:** The toilets in the junior area of the school were due to be refurbished and needed to be suitable for the younger pupils as well as easy to clean and maintain.

**Our Solution:** Our lower height SanCeram Shenley 350 Toilet Pan was the perfect solution. Coupled with our hardwearing SanCeram Chartham Basins, to ensure that both practicality and durability needs were met.

#### **Products:**

- SanCeram Chartham Semi-Recessed Basin
- Deva Pair of Short Lever Basin Taps
- SanCeram 1 ¼" Strainer Waste, Slotted
- SanCeram Shenley Back to Wall 350 Toilet Pan
- Tyde Concealed Dual Flush Cistern with Lever

The Contractor: Sanderson Building Services Ltd

"We are very happy with the SanCeram sanitaryware items provided. In particular the low height toilets as they ensure that the children, especially the early years can use them independently and comfortably." Helen Johnson, School Business Manager.