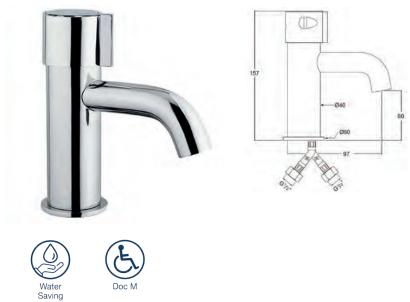

#### SanCeram Basin Mounted Self-closing Mixer Tap

Stock Code: SCBW106

This stylish, chrome tap offers easy press action operation with temperature control. Automatic shut off saves water and money and helps avoid accidental flooding.

- Easy operation handle to adjust temperature
- · Self-closing function reduces water wastage
- Water saving with a 15 second (± 3 sec) flow time at 1 bar pressure
- · Supplied with flexi tails
- DDA Compliant