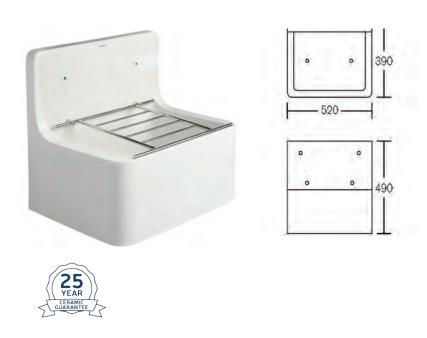

#### SanCeram Chartham Cleaners Sink

Stock Code: CHSK101

Our SanCeram Chartham 520mm fireclay Cleaners Sink with 250mm high back, is hardwearing and perfect for use in Schools, particualry in Caretakers areas.

- · High built in splash back
- Compatible with wall mounted taps for use in clearers areas
- Hinged bucket grate available separately
- Stainless steel legs available separately

Whether you are a SEN school looking for easy to use Toggle Taps, a primary school looking for Self-closing Taps to ensure there is no accidental flooding, or a college looking for Sensor Taps to ensure maximum user hygiene, we have a solution for you. We have options that are WRAS approved and those that will save you water and money. Our full Brassware range and lead times can be viewed online here.