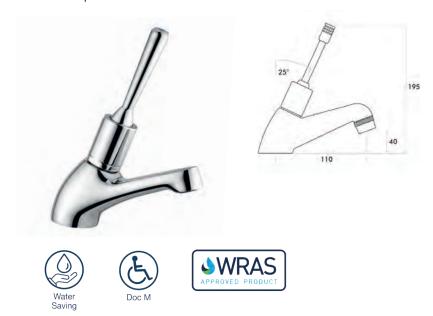

# **SanCeram Self-closing Toggle Tap**

Stock Code: SCBW107

Our SanCeram Self-closing single pillar Toggle Tap, for pre-mixed water is extremely easy to operate with little to no force, ideal for nurseries and SEN schools.

- Easy, smooth toggle lever operation
- Multi-directional toggle ideal for use in early years settings
- Self-closing function reduces water waste
- Water saving with a 15 second (± 3 sec) flow time at 3 bar pressure
- DDA Compliant