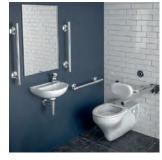

Our Doc M solutions have been designed to ensure compliancy whilst providing users with a safe, practical and modern accessible washroom. All packs comprise of WCs and seats, cisterns, hand-rinse basins, mixer taps and appropriate grab rails. Available in left and right handing, our WC Doc M packs come in various colours and styles with our Close Coupled WC Doc M pack being our most popular choice for education environments. We have various other pack options including those with Stainless Steel and Chrome grab rails through to our Sensor range for the more luxurious washroom. Our full range and lead times can be viewed online here.

# **SanCeram Close Coupled WC Doc M Pack**

See website for individual pack skews.

Our SanCeram Close Coupled WC Doc M range is perfect for education accessible washrooms. Including everything you need to ensure it is fit for purpose, with the added bonus of tailoring colours to your decor to ensure that LRV requirements are met.

- · Close Coupled WC Doc M compliant pack supplied in left or right handing
- Grab Rails supplied as Powder Coated Steel in White, Blue, Dark Grey or Stainless Steel
- Co-ordinating Toilet Seat supplied in White, Blue or Dark Grey
- Rimless WC ideal for water saving and increased hygiene
- Arrives boxed with everything included to be Doc M and DDA compliant
- WRAS approved and tested components
- TMV3 approved components
- 25-year warranty on WCs and Basin ceramics