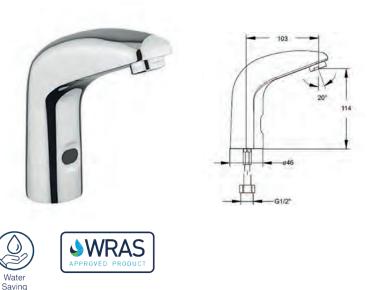

# SanCeram Deck Mounted Sensor Tap

Stock Code: SCBW119

Delivering water without touch, this tap is perfect for education washrooms of all ages to ensure hygiene and water efficiency.

- · Hygienic no touch, with proximity sensor built into tap
- 24 hour built in hygiene flush to prevent stagnation
- Battery powered, ideal for retro fit projects (mains transformer available)
- 6 ltr/min flow regulator included for water saving
- DDA Compliant