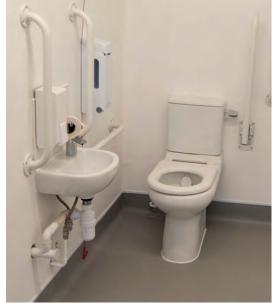

Our Doc M solutions have been designed to ensure compliancy whilst providing users with a safe, practical and modern accessible washroom. All packs comprise of WCs and seats, cisterns, hand-rinse basins, mixer taps and appropriate grab rails. Available in left and right handing, our WC Doc M packs come in various colours and styles with our Close Coupled WC Doc M pack being our most popular choice for education environments. We have various other pack options including those with Stainless Steel and Chrome grab rails through to our Sensor range for the more luxurious washroom. Our full range and lead times can be viewed online here.

Note: Above image shows SanCeram Close Coupled WC Doc M Pack SCDMCCLW.

Essentials Doc M Pack.

Back to Wall Doc M Pack.

Sensor Doc M Pack.