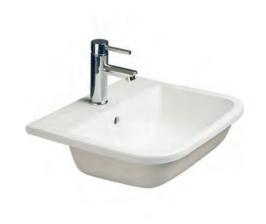

# SanCeram Shenley Slim Semi-recessed Basin 400 RHTH

Stock Code: SHWB105

Our SanCeram Shenley 400mm Slim Semi-recessed Basin is ideal for small areas where space is at a premium, whilst also allowing a clean installation into a vanity unit.

- Right hand tap hole position for use with a mono block tap
- · Overflow to reduce risk of flooding
- · Bottom outlet for easy maintenance
- Manufactured from high quality vitreous china to BS 3402