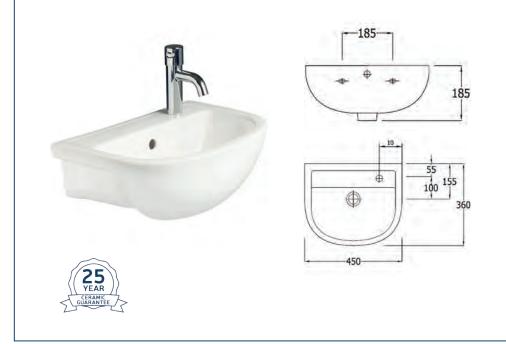

# SanCeram Chartham Semi-recessed Basin 450 RHTH Stock Code: CHWB109

Our contemporary SanCeram Chartham 450 Semi-recessed Basin has clean, smooth lines and is a perfect addition for any education washroom.

- Right hand tap hole position for use with a mono block tap
- · Overflow to reduce risk of flooding
- · Bottom outlet for easy maintenance
- Manufactured from high quality vitreous china to BS 3402

Our full range of Basins can be viewed online here.