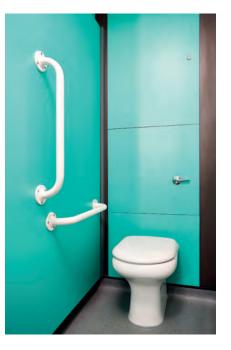

Our Doc M solutions have been designed to ensure compliancy whilst providing users with a safe, practical and modern accessible washroom. All packs comprise of WCs and seats, cisterns, hand-rinse basins, mixer taps and appropriate grab rails. Available in left and right handing, our WC Doc M packs come in various colours and styles with our Close Coupled WC Doc M pack being our most popular choice for education environments. We have various other pack options including those with Stainless Steel and Chrome grab rails through to our Sensor range for the more luxurious washroom. Our full range and lead times can be viewed online here.

# **SanCeram Close Coupled WC Doc M Pack**

See website for individual pack skews.

Our SanCeram Close Coupled WC Doc M range is perfect for education accessible washrooms. Including everything you need to ensure it is fit for purpose, with the added bonus of tailoring colours to your decor to ensure that LRV requirements are met.

- · Close Coupled WC Doc M compliant pack supplied in left or right handing
- Grab Rails supplied as Powder Coated Steel in White, Blue, Dark Grey or Stainless Steel
- Co-ordinating Toilet Seat supplied in White, Blue or Dark Grey
- Rimless WC ideal for water saving and increased hygiene
- Arrives boxed with everything included to be Doc M and DDA compliant
- WRAS approved and tested components
- TMV3 approved components
- 25-year warranty on WCs and Basin ceramics

Note: Above image shows SanCeram Close Coupled WC Doc M Pack SCDMCCLW.

Essentials Doc M Pack.

Back to Wall Doc M Pack.

Sensor Doc M Pack.