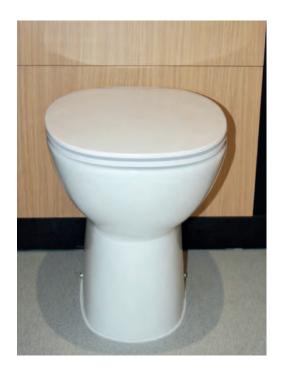

## SanCeram Shenley Back to Wall 350 Toilet Pan

Stock Code: SHWC101

Our SanCeram Shenley Back to Wall toilet pan is the ideal height for young children, to encourage and support independent use.

- Low height, 350mm from floor to rim, ideal for use in early years education settings
- · Suitable for pre-schools to help support children with toilet training
- Sleek smooth lines allow for easy cleaning
- Manufactured from high quality vitreous china to BS 3402
- Meets all BS EN 997:2018