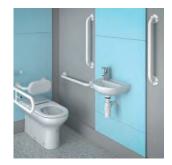

Our Doc M solutions have been designed to ensure compliancy whilst providing users with a safe, practical and modern accessible washroom. All packs comprise of WCs and seats, cisterns, hand-rinse basins, mixer taps and appropriate grab rails. Available in left and right handing, our WC Doc M packs come in various colours and styles with our Close Coupled WC Doc M pack being our most popular choice for education environments. We have various other pack options including those with Stainless Steel and Chrome grab rails through to our Sensor range for the more luxurious washroom. Our full range and lead times can be viewed online here.

# **SanCeram Close Coupled WC Doc M Pack**

See website for individual pack skews.

Our SanCeram Close Coupled WC Doc M range is perfect for education accessible washrooms. Including everything you need to ensure it is fit for purpose, with the added bonus of tailoring colours to your decor to ensure that LRV requirements are met.

- · Close Coupled WC Doc M compliant pack supplied in left or right handing
- Grab Rails supplied as Powder Coated Steel in White, Blue, Dark Grey or Stainless Steel
- Co-ordinating Toilet Seat supplied in White, Blue or Dark Grey
- Rimless WC ideal for water saving and increased hygiene
- Arrives boxed with everything included to be Doc M and DDA compliant
- WRAS approved and tested components
- TMV3 approved components
- 25-year warranty on WCs and Basin ceramics

Note: Above image shows SanCeram Close Coupled WC Doc M Pack SCDMCCLW.

Essentials Doc M Pack.

Back to Wall Doc M Pack.

Sensor Doc M Pack.