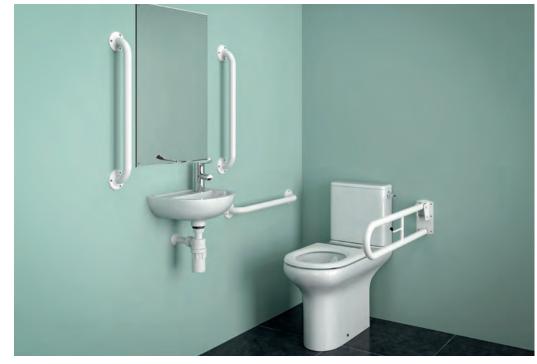

Our Doc M solutions have been designed to ensure compliancy whilst providing users with a safe, practical and modern accessible washroom. All packs comprise of WCs and seats, cisterns, hand-rinse basins, mixer taps and appropriate grab rails. Available in left and right handing, our WC Doc M packs come in various colours and styles with our Close Coupled WC Doc M pack being our most popular choice for education environments. We have various other pack options including those with Stainless Steel and Chrome grab rails through to our Sensor range for the more luxurious washroom. Our full range and lead times can be viewed online here.

# **SanCeram Close Coupled WC Doc M Pack**

See website for individual pack skews.

Our SanCeram Close Coupled WC Doc M range is perfect for education accessible washrooms. Including everything you need to ensure it is fit for purpose, with the added bonus of tailoring colours to your decor to ensure that LRV requirements are met.

Note: Above image shows SanCeram Close Coupled WC Doc M Pack SCDMCCLW.

Essentials Doc M Pack.

Back to Wall Doc M Pack.

Sensor Doc M Pack.