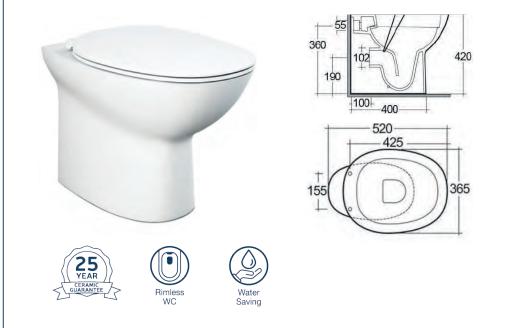

## SanCeram Shenley Back to Wall 350 Toilet Pan

Stock Code: SHWC101

Our SanCeram Shenley Back to Wall toilet pan is the ideal height for young children, to encourage and support independent use.

- Low height, 350mm from floor to rim, ideal for use in early years education settings
- · Suitable for pre-schools to help support children with toilet training
- Sleek smooth lines allow for easy cleaning
- Manufactured from high quality vitreous china to BS 3402
- Meets all BS EN 997:2018