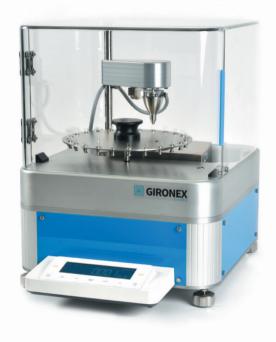

Small in size but powerful in performance the **GiroNEX** Cube is suited to any laboratory bench top with simple operation, Add Powder, Add Vials or Capsules, Enter desired weights and Press Go.

Flexibility to easily accommodate a range of vials and capsules, the GiroNEX Cube automatically dispenses micrograms of powder accurately, precisely and safely with unlimited dispensing capability.

A Range of accessories are available to ensure efficient powder micro dispensing, whilst a range of inserts and dial plates adds versatility for capsules and vial application all within in this very compact unit.