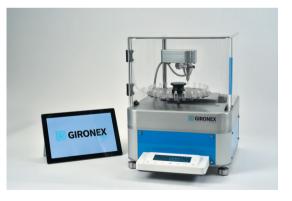

Autonomous weighing at the touch of a button, the state of the art wireless touch screen laptop/PC provides simple data entry for the same or different mass dispense requirements, with unique sample identification.