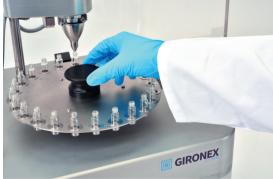

Small in size but powerful in performance the **GiroNEX** Cube is suited to any laboratory bench top with simple operation, Add Powder, Add Vials or Capsules, Enter desired weights and Press Go.

Flexibility to easily accommodate a range of vials and capsules, the GiroNEX Cube automatically dispenses micrograms of powder accurately, precisely and safely with unlimited dispensing capability.

A Range of accessories are available to ensure efficient powder micro dispensing, whilst a range of inserts and dial plates adds versatility for capsules and vial application all within in this very compact unit.