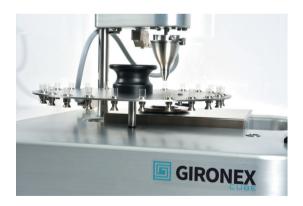

Small in size but powerful in performance the **GiroNEX** Cube is suited to any laboratory bench top with simple operation, Add Powder, Add Vials or Capsules, Enter desired weights and Press Go.

Flexibility to easily accommodate a range of vials and capsules, the GiroNEX Cube automatically dispenses micrograms of powder accurately, precisely and safely with unlimited dispensing capability.

A Range of accessories are available to ensure efficient powder micro dispensing, whilst a range of inserts and dial plates adds versatility for capsules and vial application all within in this very compact unit.