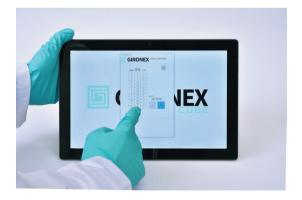

## AS EASY AS 1 • 2 • 3

Many applications require the weighing of mg quantities of powder for sample or product preparation. **GiroNEX** combines innovative Autonomous technology with a novel XZ robotic dispense system, making repetitive precision powder dispensing, simple and efficient.

Autonomous weighing at the touch of a button, the state of the art wireless touch screen laptop/PC provides simple data entry for the same or different mass dispense requirements, with unique sample identification.