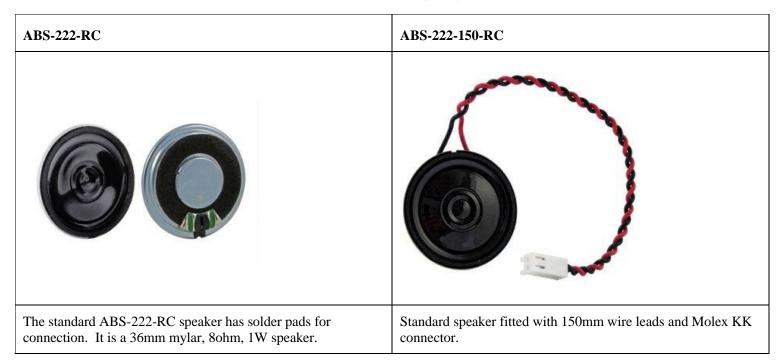

a seal around the edge of the ABS-241-RC speaker which makes it suitable for

high humidity and damp environments.

**ABS-222-150-RC** – our standard ABS-222-RC speaker was customised with 150mm leads and fitted with a connector for a customer who manufactures industrial computers. The connector was specified by the customer so that it matched the header they were already using in production.