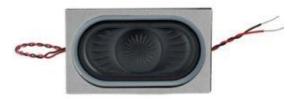

**ABS-241-RC** – This speaker is supplied to a customer who manufacturers ticket machines. The speaker is customised with two different wire lengths either 80mm or 110mm leads, depending on which machine is in production. There is

a seal around the edge of the ABS-241-RC speaker which makes it suitable for

high humidity and damp environments.

**ABS-222-150-RC** – our standard ABS-222-RC speaker was customised with 150mm leads and fitted with a connector for a customer who manufactures industrial computers. The connector was specified by the customer so that it matched the header they were already using in production.