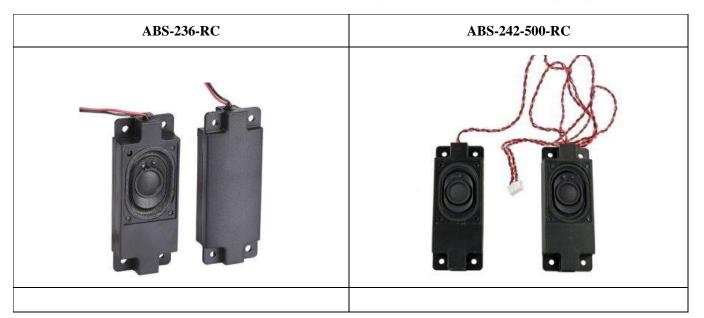

**ABS-242-500-RC** - Our customer required a 40hm version of our ABS-236-RC speaker. Furthermore, they needed two speakers within their unit, connected by wire leads and fitted with a connector at the ends of the leads. Our solution was the ABS-242-500-RC which is now used within products for the visually impaired.