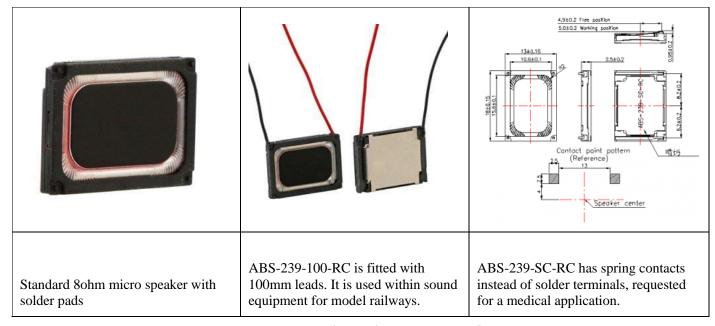

## **Examples of Our Miniature Speaker Customisation Projects.**

Our standard ABS-239-RC micro speaker has been customised in two different ways, primarily to help improve production purposes:

| ABS-239-RC | ABS-239-100-RC | ABS-239-SC-RC |
|------------|----------------|---------------|
|------------|----------------|---------------|