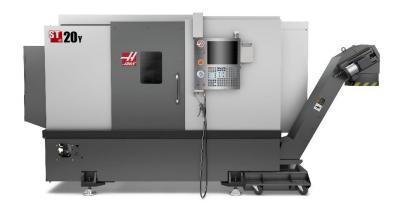

## **JUST ARRIVED**

#### **HAAS ST20Y**

Twin spindle CNC Lathe Turning Centre
Fitted with Haas 65mm diameter Barfeeder
Y Axis

24-station Live Tooling allowing for autonomous operation.