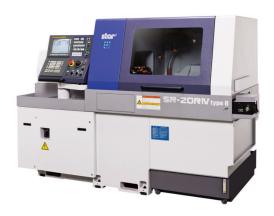

## **ARRIVING APRIL 2023**

### STAR SR-20R IV Type B

Sliding Head Lathe
Fitted with FMB Auto Barfeeder
Increasing our Capacity
Reducing Lead Times.