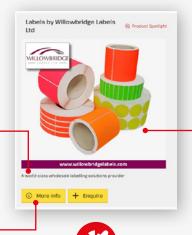

## **Add-ons** PRODUCT SPOTLIGHT

£55\* / month

\*All quoted prices are subject to VAT at the current rate of 20%

#### Relevant placement

Featured on your chosen page relevant to your products

#### **Descriptive text**

Accompanying Informative text strengthens the ad

#### **Call to Action**

Prominent buttons direct potential customers to more information

#### **Full Design**

Designed in house to your satisfaction

#### **Prominent display position**

Large one third width design above the fold

#### Five frame revolving display

Up to five images can be included in a simple revolving gif format

#### **Topical flow**

Outbound linking relevant to the source page

## **Description**

Product spotlights are positioned prominently on the right of product pages. They are highly eye catching and feature a compilation of your products or services in an image rich form. Placed on a relevant product page of your choice they provide topical flow and an unmissable visual next to other companies in your sector.