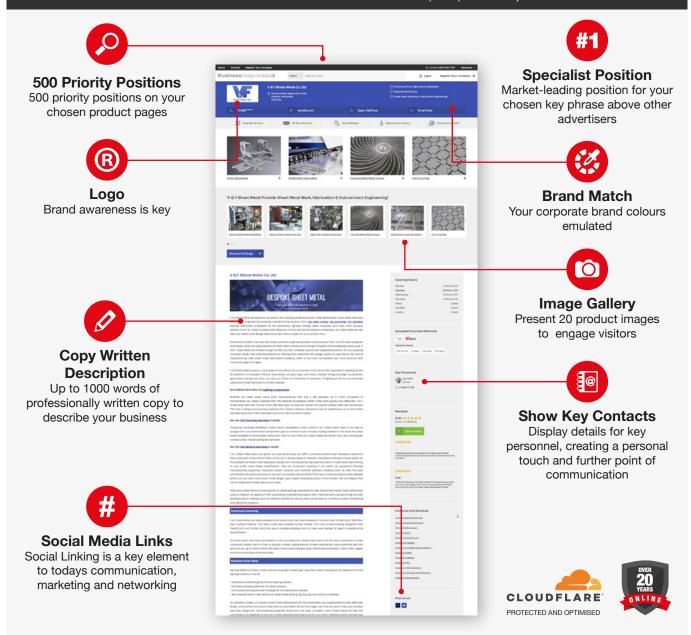

### **Description**

Premium Adverts are a seriously powerful marketing tool for any company. Promotion is drastically increased over Advanced or Basic packages with up to 500 product page positions. Further time is taken by the team to propel your company to a market leader using the included specialist position, post conformity checks through Google™ Lighthouse together with a professional copywritten description. The Premium Advert is deployed via our latest architecture for maximum stability and loading speed. Images are losslessly compressed by the design team further improving loading performance.

## **Deployment & management**

HTTP/2 SSL

Copy Written

Brand Match

Post Checks