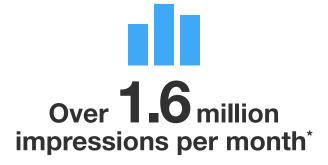

## Circulation

Viewed by more visitors per advertiser than any other Business-to-Business digital media platform in the UK, Businessmagnet boasts superb user profiles and a very high level of visitors – an excellent combination that lays the perfect foundation for the b2b advertiser.