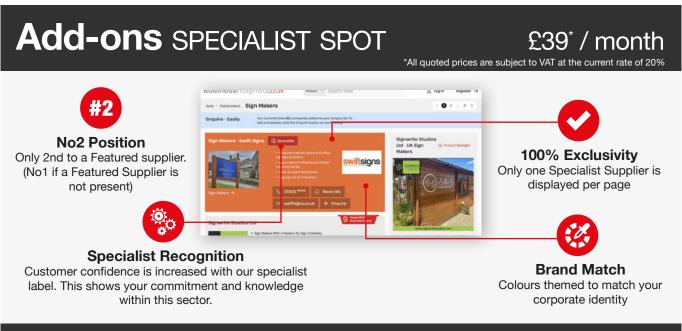

#### **Add-ons** FEATURED SUPPLIER £65\* / month \*All quoted prices are subject to VAT at the current rate of 20% **Default Enquiry Inclusion** 100% Exclusivity **Always Visible** Only one Featured Supplier is Always included within 'Create Navigating through further pages of results Enquiry' requests displayed per page will always display your featured position **No1 Position Brand Match** Guaranteed no1 above all Colours themed to match your competitors for your chosen corporate identity key phrase **Company Highlights**

### **Description**

**Full Width** 

Prominent full width responsive

display of your details

Featured Suppliers are a great way to really push a product or service that is especially important to your company. Unlike our standard priority positioning, Featured Supplier spots propel you right to the very top for your chosen key term. You no longer need to compete at every level to promote what is important to you with a Featured Supplier.

## **Description**

Specialist Suppliers are a lower cost alternative to a Featured Supplier and are especially useful if the Featured Supplier position for your chosen key phrase is already occupied. When a product or service is particularly important to your company, a Specialist Supplier can be used to gain a great boost in prominence without having to compete for priority across all product pages at a greater expense.

In keeping with your advert, we will

display your important attributes in

a brand matched ribbon