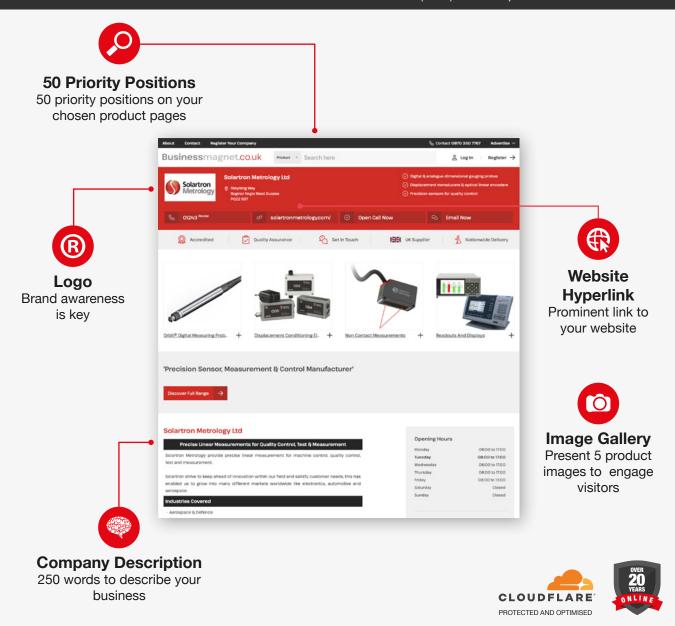

## **Description**

The Basic Listing offers additional features over a Free Profile with guaranteed promotion above all free entries. Basic Listings offer the chance for smaller businesses or those on a restricted budget to compete on the UK's most popular B2B media platform without breaking the bank. Along with the features above, your company will benefit from additional features and functions deployed via our latest architecture.

## **Optional add-ons**

Featured Business

Specialist Supplier