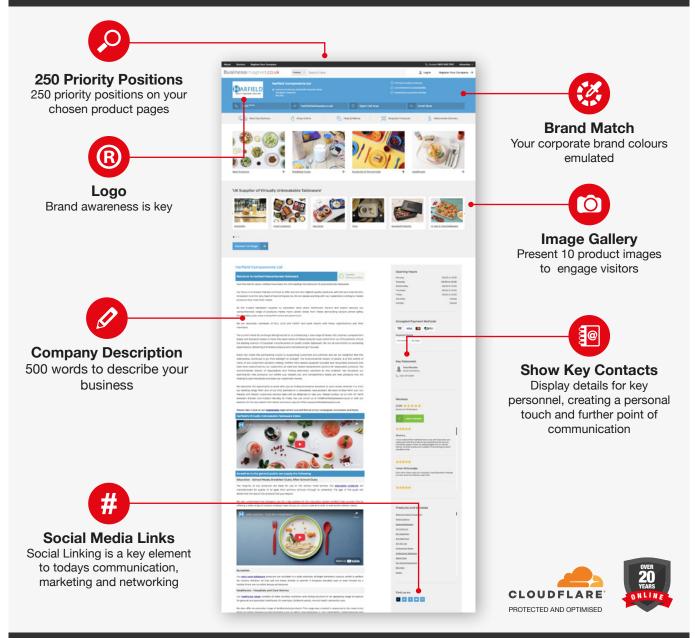

## **Description**

Advanced Profiles provide further functionality and prominence over Basic Listings through more product categories and greater brand recognition. Advanced Profiles offer more room to showcase products and bulk out your page with reviews, key contacts and important links to your social pages. The Advanced Profile can be later modified to an optimised advert with further search engine rich features. Deployed via our latest architecture for the best stability.

## **Optional add-ons**

Managed

**Brand** Match

Specialist Supplier

Magnet Links