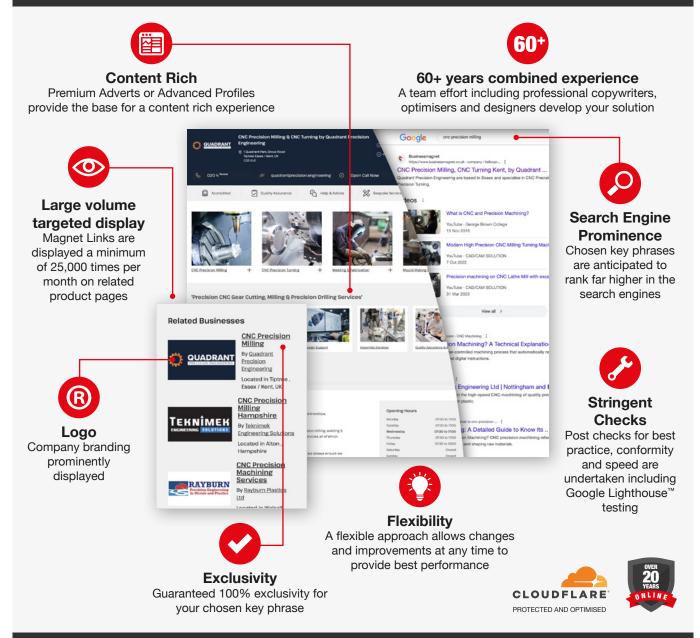

### **Description**

Premium Adverts are a seriously powerful marketing tool for any company. Promotion is drastically increased over Advanced or Basic packages with up to 500 product page positions. Further time is taken by the team to propel your company to a market leader using the included specialist position, post conformity checks through Google™ Lighthouse together with a professional copywritten description. The Premium Advert is deployed via our latest architecture for maximum stability and loading speed. Images are losslessly compressed by the design team further improving loading performance.

## **Description**

With over 21 years experience in SEO and online marketing strategies, we have developed a powerful tool that harnesses the strength of our hugely successful platform. Imagine a website with half a million pages, and of those, only a select few have been permitted 'dofollow' rights – and to cap it off, the resource has been matched to your industry – **now that's power.** 

## **Description**

Magnet Links radically change your advertising package by greatly increasing your exposure across the Businessmagnet platform. A multi-disciplined team approach is taken to work on optimisation, relevant copy and best practice deployment of your combined solution. We work hard to achieve organic search coverage where possible without the restrictions of cost per click budget restraints. Your chosen magnet links are anticipated to drive organic searches direct to your advert.

#### **Add-ons** FEATURED SUPPLIER £65\* / month \*All quoted prices are subject to VAT at the current rate of 20% **Default Enquiry Inclusion** 100% Exclusivity **Always Visible** Only one Featured Supplier is Always included within 'Create Navigating through further pages of results Enquiry' requests displayed per page will always display your featured position **No1 Position Brand Match** Guaranteed no1 above all Colours themed to match your competitors for your chosen corporate identity key phrase **Company Highlights**

## **Description**

Specialist Suppliers are a lower cost alternative to a Featured Supplier and are especially useful if the Featured Supplier position for your chosen key phrase is already occupied. When a product or service is particularly important to your company, a Specialist Supplier can be used to gain a great boost in prominence without having to compete for priority across all product pages at a greater expense.

## **Description**

Product spotlights are positioned prominently on the right of product pages. They are highly eye catching and feature a compilation of your products or services in an image rich form. Placed on a relevant product page of your choice they provide topical flow and an unmissable visual next to other companies in your sector.