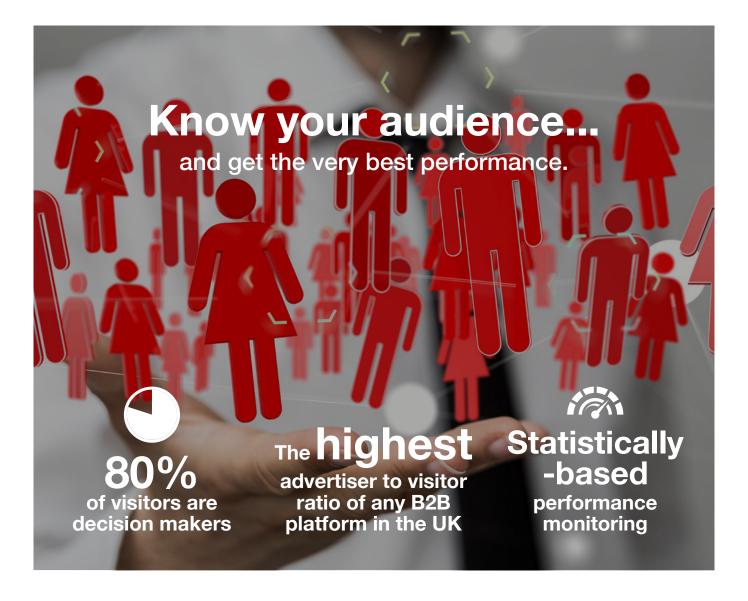

## Circulation

Viewed by more visitors per advertiser than any other Business-to-Business digital media platform in the UK, Businessmagnet boasts superb user profiles and a very high level of visitors – an excellent combination that lays the perfect foundation for the b2b advertiser.

Businessmagnet recognise that a large audience does not always lead to success, equally important is that of visitor quality.

Our statistics demonstrate that Businessmagnet is a very viable way to promote your products and services to the UK's business to business buyers.